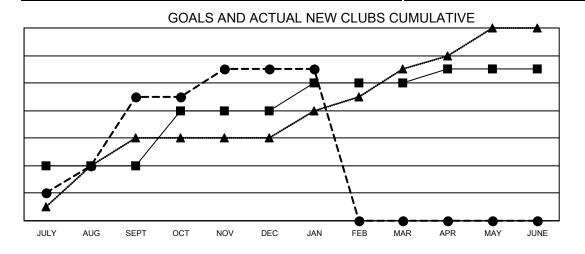

## Multiple District 310

Results as of: 1/31/2023

**LOCATION: THAILAND** 

| Club         | S           |               | Members               |                           |                         |                                                    |  |
|--------------|-------------|---------------|-----------------------|---------------------------|-------------------------|----------------------------------------------------|--|
| RESULTS FOR  | R 2022-2023 |               | RESULTS FOR 2022-2023 |                           |                         |                                                    |  |
| EW CLUB GOAL | NEW CLUBS   | DROPPED CLUBS | QUARTER               | MEMBER GROWTH NET<br>GOAL | MEMBER GROWTH<br>ACTUAL | DROPPED<br>MEMBERS ACTUAL<br>(including transfers) |  |
| 4            | 9           | 4             | JULY/AUG/SE           | EPT 130                   | 500                     | 219                                                |  |
| 4            | 2           | 2             | OCT/NOV/DE            | C 155                     | 201                     | 567                                                |  |
| 2            | 0           | 0             | JAN/FEB/MAI           | R 95                      | 97                      | 24                                                 |  |
| 1            | 0           | 0             | APR/MAY/JU            | NE 75                     | 0                       | 0                                                  |  |

NEW CLUB GOAL

■- CURRENT YEAR GOALS FOR NEW CLUBS

- CURRENT YEAR ACTUAL NEW CLUBS

- LAST YEAR ACTUAL NEW CLUBS