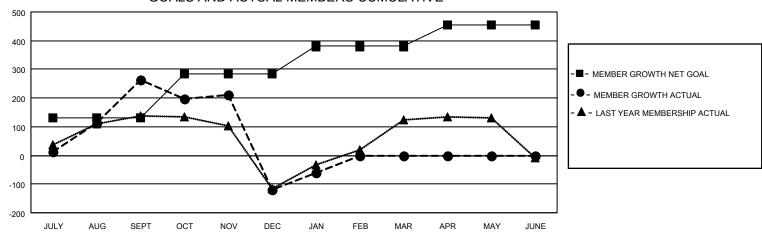

## Multiple District 310

Results as of: 1/31/2023

**LOCATION: THAILAND** 

| Club         | S           |               | Members               |                           |                         |                                                    |  |
|--------------|-------------|---------------|-----------------------|---------------------------|-------------------------|----------------------------------------------------|--|
| RESULTS FOR  | R 2022-2023 |               | RESULTS FOR 2022-2023 |                           |                         |                                                    |  |
| EW CLUB GOAL | NEW CLUBS   | DROPPED CLUBS | QUARTER               | MEMBER GROWTH NET<br>GOAL | MEMBER GROWTH<br>ACTUAL | DROPPED<br>MEMBERS ACTUAL<br>(including transfers) |  |
| 4            | 9           | 4             | JULY/AUG/SE           | EPT 130                   | 500                     | 219                                                |  |
| 4            | 2           | 2             | OCT/NOV/DE            | C 155                     | 201                     | 567                                                |  |
| 2            | 0           | 0             | JAN/FEB/MAI           | R 95                      | 97                      | 24                                                 |  |
| 1            | 0           | 0             | APR/MAY/JU            | NE 75                     | 0                       | 0                                                  |  |

## GOALS AND ACTUAL MEMBERS CUMULATIVE

| DROPPED CLUBS: 6                         |    | 127 CLUBS OF 315 ADDED 1 OR<br>MORE NEW MEMBERS | GENDER DISTRIBUTION                | <u>DN</u><br>3,504 (48.51%) |
|------------------------------------------|----|-------------------------------------------------|------------------------------------|-----------------------------|
|                                          |    |                                                 | FEMALE                             | 3,719 (51.49%)              |
| DROPPED MEMBERS                          |    |                                                 | NON BINARY                         | 0 (0.00%)                   |
| DECEASED                                 | 34 |                                                 | PREFER NOT TO ANSWER               | 0 (0.00%)                   |
| CLUB CANCELLED 4   OTHER 772   TOTAL 810 |    |                                                 | TOTAL FAMILY LINUT MEMBERS         | 514                         |
|                                          |    | CLICK HERE FOR CUMULATIVE                       | TOTAL FAMILY UNIT MEMBERS          | 314                         |
|                                          |    | MEMBERSHIP DATA                                 | FAMILY MEMBERS PAYING HALI<br>DUES | F 278                       |